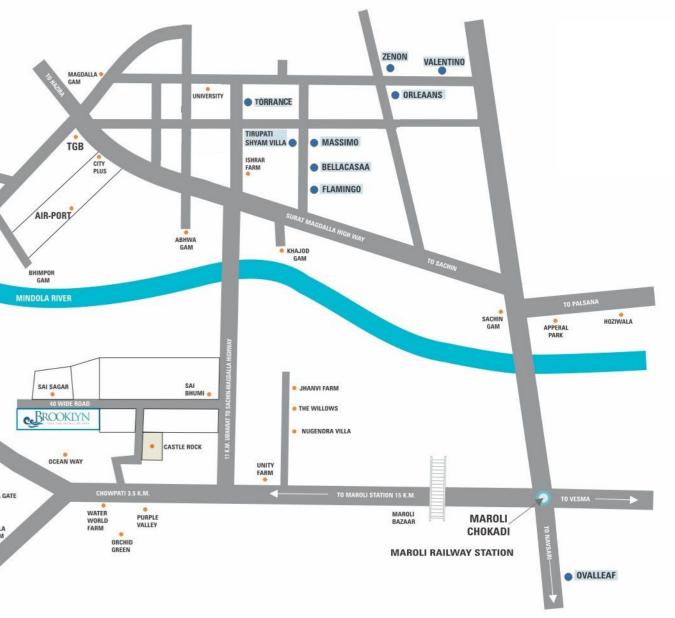

EROOKLYN INDULGE WITH NATURE... WITHIN REACH

**Site Address:** Opp. Sai sagar, Near Sai bhumi, Dati, UBHARAT.

(Paulo