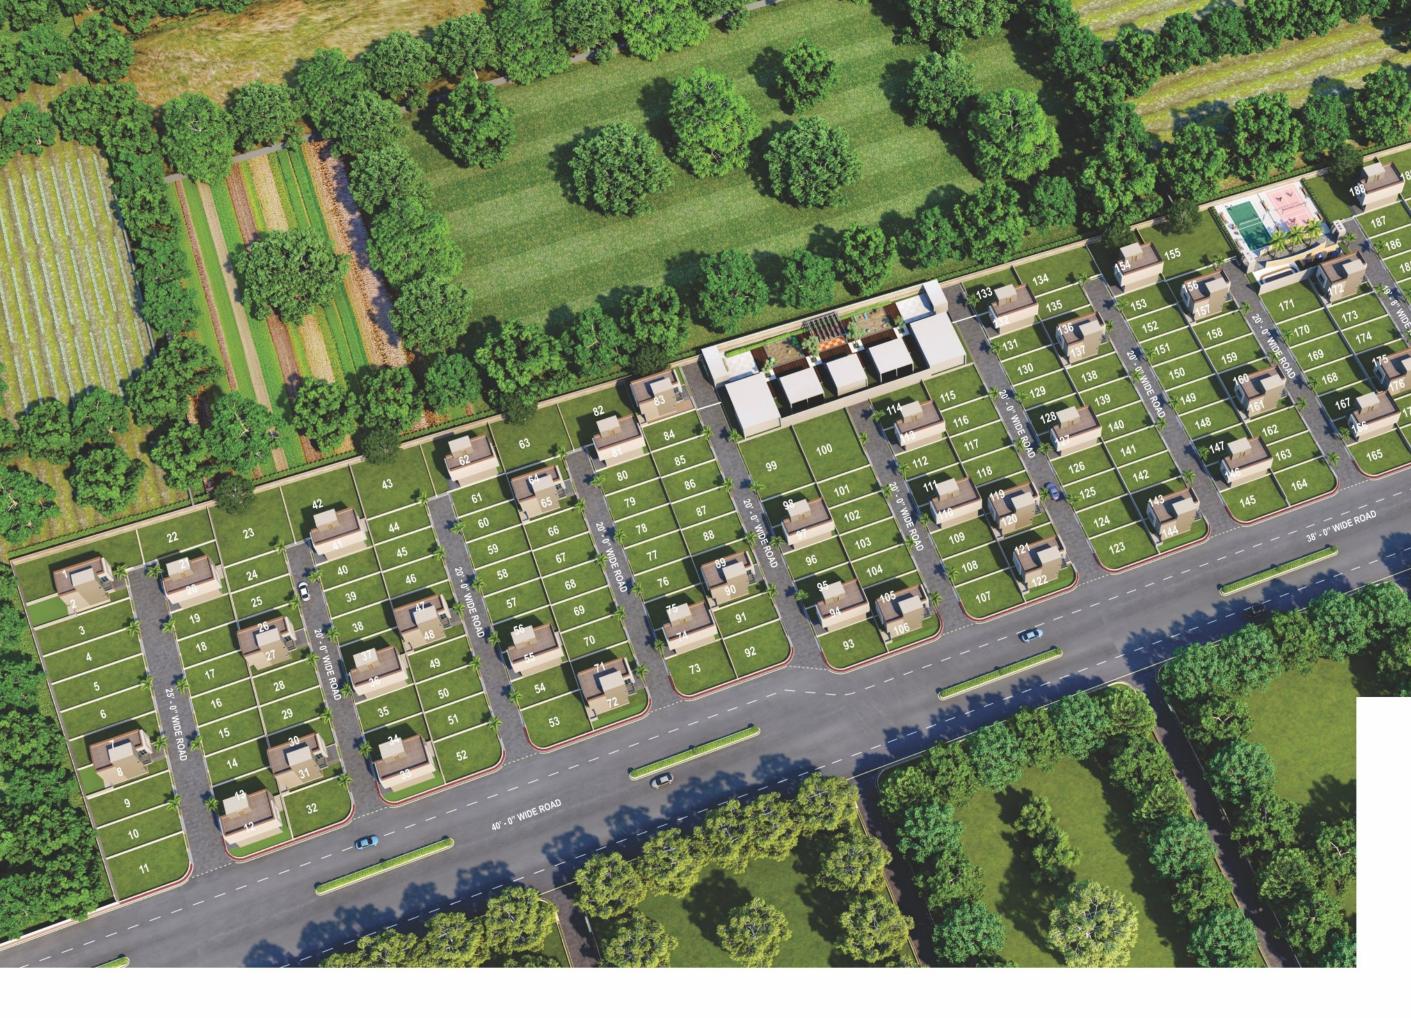

| A R         | E A                | TABLE       |
|-------------|--------------------|-------------|
| PLOT<br>NO. | AREA IN<br>SQ.YDS. | PLOT<br>NO. |
| 1           | 293.71             | 108 to 113  |
| 2           | 173.96             | 114 & 115   |
| 3           | 168.92             | 116 to 121  |
| 4           | 163.89             | 122 & 123   |
| 5           | 158.84             | 124 to 132  |
| 6           | 153.81             | 133         |
| 7           | 148.77             | 134         |
| 8           | 143.72             | 135 to 143  |
| 9           | 138.69             | 144 & 145   |
| 10          | 133.65             | 146 to 153  |
| 11          | 180.78             | 154         |
| 12          | 151.71             | 155         |
| 13 to 21    | 107.27             | 156 to 163  |
| 22          | 179.28             | 164 & 165   |
| 23          | 293.99             | 166 to 170  |
| 24 to 31    | 107.27             | 171 & 172   |
| 32 & 33     | 151.71             | 173 to 177  |
| 34 to 41    | 107.27             | 178 & 179   |
| 42          | 284.36             | 180 to 187  |
| 43          | 274.72             | 188         |
| 44 to 51    | 107.27             | 189         |
| 52 & 53     | 151.71             | 190 to 197  |
| 54 to 61    | 107.27             | 198 & 199   |
| 62          | 265.09             | 200 to 207  |
| 63          | 255.47             | 208         |
| 64 to 71    | 107.27             | 209         |
| 72 & 73     | 151.71             | 210 to 217  |
| 74 to 81    | 107.27             | 218 & 219   |
| 82          | 245.83             | 220 to 227  |
| 83          | 191.66             | 228         |
| 84 to 91    | 107.27             | 229         |
| 92          | 151.71             | 230 to 237  |
| 93          | 135.21             | 238         |
| 94 to 98    | 107.27             | 239         |
| 99 & 100    | 244.82             | 240 to 243  |
| 101 to 105  | 107.27             | 244         |
| 106 & 107   | 135.21             |             |

| PLOT<br>NO. | AREA IN<br>SQ.YDS. |
|-------------|--------------------|
| 108 to 113  | 107.27             |
| 114 & 115   | 137.52             |
| 116 to 121  | 107.27             |
| 122 & 123   | 135.21             |
| 124 to 132  | 107.27             |
| 133         | 151.23             |
| 134         | 211.50             |
| 135 to 143  | 107.27             |
| 144 & 145   | 135.21             |
| 146 to 153  | 107.27             |
| 154         | 242.93             |
| 155         | 346.47             |
| 156 to 163  | 107.27             |
| 164 & 165   | 135.21             |
| 166 to 170  | 107.27             |
| 171 & 172   | 137.52             |
| 173 to 177  | 107.27             |
| 178 & 179   | 135.21             |
| 180 to 187  | 107.27             |
| 188         | 314.45             |
| 189         | 253.23             |
| 190 to 197  | 107.27             |
| 198 & 199   | 135.21             |
| 200 to 207  | 107.27             |
| 208         | 243.66             |
| 209         | 234.06             |
| 210 to 217  | 107.27             |
| 218 & 219   | 135.21             |
| 220 to 227  | 107.27             |
| 228         | 224.43             |
| 229         | 254.88             |
| 230 to 237  | 107.27             |
| 238         | 135.22             |
| 239         | 129.99             |
| 240 to 243  | 107.27             |
| 244         | 152.66             |